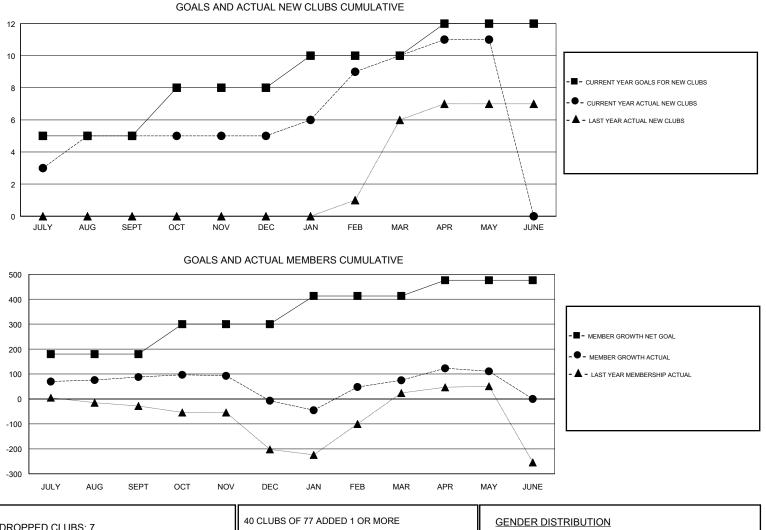

## LOCATION REP OF BANGLADESH

GMT CA

|                       | Club          | S         |               | Members               |                           |                         |                                                    |  |
|-----------------------|---------------|-----------|---------------|-----------------------|---------------------------|-------------------------|----------------------------------------------------|--|
| RESULTS FOR 2018-2019 |               |           |               | RESULTS FOR 2018-2019 |                           |                         |                                                    |  |
| QUARTER               | NEW CLUB GOAL | NEW CLUBS | DROPPED CLUBS | QUARTER               | MEMBER GROWTH NET<br>GOAL | MEMBER GROWTH<br>ACTUAL | DROPPED<br>MEMBERS ACTUAL<br>(including transfers) |  |
| JULY/AUG/SEPT         | 5             | 5         | 3             | JULY/AUG/SEPT         | 180                       | 177                     | 77                                                 |  |
| OCT/NOV/DEC           | 3             | 0         | 3             | OCT/NOV/DEC           | 120                       | 29                      | 121                                                |  |
| JAN/FEB/MAR           | 2             | 5         | 1             | JAN/FEB/MAR           | 113                       | 231                     | 85                                                 |  |
| APR/MAY/JUNE          | 2             | 1         | 0             | APR/MAY/JUNE          | 63                        | 57                      | 20                                                 |  |

| DROPPED CLUBS: 7 |     | 40 CLUBS OF 77 ADDED 1 OR MORE | GENDER DISTRIBUTION                    |                |     |
|------------------|-----|--------------------------------|----------------------------------------|----------------|-----|
|                  |     | NEW MEMBERS                    | MALE                                   | 1,115 (80.39%) |     |
|                  |     |                                | FEMALE                                 | 272 (19.61%)   |     |
| DROPPED MEMBERS  |     |                                | Women Percentage Fiscal Year Goal: 31% |                |     |
| DECEASED         | 0   | CLICK HERE FOR CUMULATIVE      | TOTAL FAMILY UNIT MEMBERS              |                | 105 |
| CLUB CANCELLED   | 184 | MEMBERSHIP DATA                | FAMILY MEMBERS PAYING HALF             |                |     |
| OTHER            | 119 |                                |                                        |                | 63  |
| TOTAL            | 303 |                                |                                        |                |     |